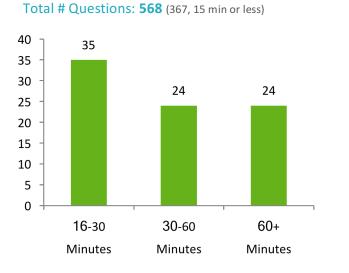

# **OHSU Library Monthly Statistics**

## October 2017

## **Question Complexity**



## **Questions at a Glance**

#### OHSU Departments Asking Highest % of Library Questions

- 15% Medicine
- 10% Pediatrics
- 7% Medical Informatics & Clinical Epidemiology
- 7% Psychiatry

#### Academic Programs with Highest % of Library Questions

#### 42% Nursing

17% Medicine UME (MD Program) 8% Public Health

### **Question Source**

#### Affiliation



## **Question Type**



#### Sample Question:

A quality control manager requested assistance in searching for documentation of a failure of a piece of equipment called a tonopen. Andrew was able to find articles about the repair, maintenance, and calibration of this equipment as well as what do if it is miscalibrated. –Answered by Andrew