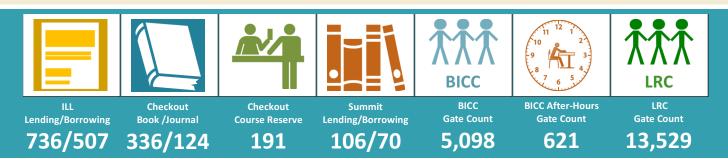

# **OHSU Library Monthly Statistics**

## October 2017

## **Question Complexity**



## **Questions at a Glance**

#### OHSU Departments Asking Highest % of Library Questions

- 15% Medicine
- 10% Pediatrics
- 7% Medical Informatics & Clinical Epidemiology
- 7% Psychiatry

#### Academic Programs with Highest % of Library Questions

#### 42% Nursing

17% Medicine UME (MD Program) 8% Public Health

### **Question Source**

#### Affiliation



## **Question Type**



#### Sample Question:

A quality control manager requested assistance in searching for documentation of a failure of a piece of equipment called a tonopen. Andrew was able to find articles about the repair, maintenance, and calibration of this equipment as well as what do if it is miscalibrated. –Answered by Andrew