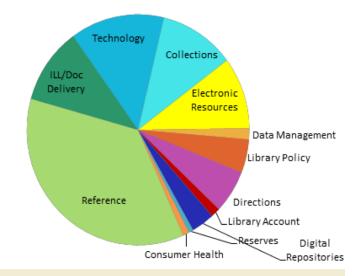

# **OHSU Library Monthly Statistics**

## October 2017

## **Question Complexity**



## **Questions at a Glance**

#### OHSU Departments Asking Highest % of Library Questions

- 15% Medicine
- 10% Pediatrics
- 7% Medical Informatics & Clinical Epidemiology
- 7% Psychiatry

#### Academic Programs with Highest % of Library Questions

#### 42% Nursing

17% Medicine UME (MD Program) 8% Public Health

### **Question Source**

#### Affiliation



## **Question Type**



#### Sample Question:

A quality control manager requested assistance in searching for documentation of a failure of a piece of equipment called a tonopen. Andrew was able to find articles about the repair, maintenance, and calibration of this equipment as well as what do if it is miscalibrated. –Answered by Andrew