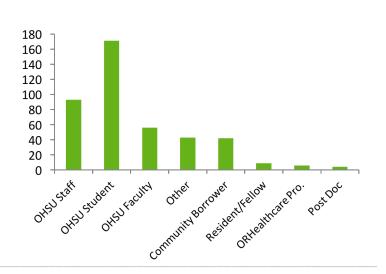

# **OHSU Library Monthly Statistics**

## October 2017

## **Question Complexity**



## **Questions at a Glance**

#### OHSU Departments Asking Highest % of Library Questions

- 15% Medicine
- 10% Pediatrics
- 7% Medical Informatics & Clinical Epidemiology
- 7% Psychiatry

#### Academic Programs with Highest % of Library Questions

#### 42% Nursing

17% Medicine UME (MD Program) 8% Public Health

### **Question Source**

#### Affiliation



## **Question Type**



#### Sample Question:

A quality control manager requested assistance in searching for documentation of a failure of a piece of equipment called a tonopen. Andrew was able to find articles about the repair, maintenance, and calibration of this equipment as well as what do if it is miscalibrated. –Answered by Andrew